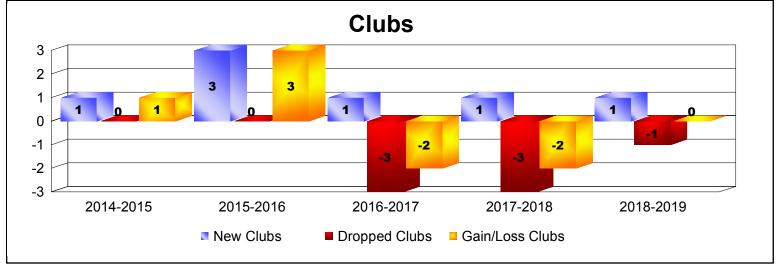

District D 5

As of June 2019 Cumulative

| Year      | New<br>Clubs | Dropped<br>Clubs | Gain/<br>Loss<br>Clubs | New<br>Members | Charter<br>Members | Reinstate<br>Members | Transfer<br>Members | Total<br>Member<br>Added | Total<br>Members<br>Dropped | Gain/<br>Loss<br>Members |
|-----------|--------------|------------------|------------------------|----------------|--------------------|----------------------|---------------------|--------------------------|-----------------------------|--------------------------|
| 2014-2015 | 1            | 0                | 1                      | 57             | 23                 | 3                    | 0                   | 83                       | -75                         | 8                        |
| 2015-2016 | 3            | 0                | 3                      | 111            | 70                 | 1                    | 0                   | 182                      | -63                         | 119                      |
| 2016-2017 | 1            | -3               | -2                     | 113            | 57                 | 11                   | 2                   | 183                      | -223                        | -40                      |
| 2017-2018 | 1            | -3               | -2                     | 55             | 23                 | 5                    | 3                   | 86                       | -141                        | -55                      |
| 2018-2019 | 1            | -1               | 0                      | 38             | 41                 | 14                   | 0                   | 93                       | -140                        | -47                      |
| Average   | 1            | -1               | 0                      | 75             | 43                 | 7                    | 1                   | 125                      | -128                        | -3                       |