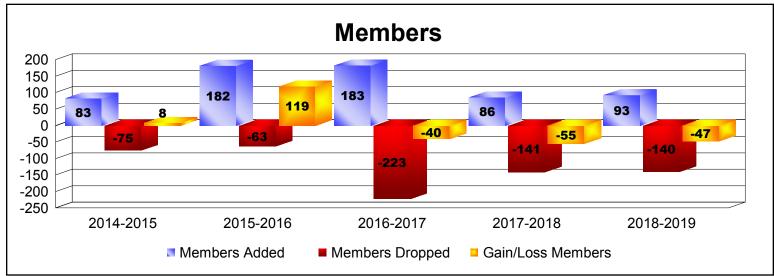

District D 5

As of June 2019 Cumulative

| Year      | New<br>Clubs | Dropped<br>Clubs | Gain/<br>Loss<br>Clubs | New<br>Members | Charter<br>Members | Reinstate<br>Members | Transfer<br>Members | Total<br>Member<br>Added | Total<br>Members<br>Dropped | Gain/<br>Loss<br>Members |
|-----------|--------------|------------------|------------------------|----------------|--------------------|----------------------|---------------------|--------------------------|-----------------------------|--------------------------|
| 2014-2015 | 1            | 0                | 1                      | 57             | 23                 | 3                    | 0                   | 83                       | -75                         | 8                        |
| 2015-2016 | 3            | 0                | 3                      | 111            | 70                 | 1                    | 0                   | 182                      | -63                         | 119                      |
| 2016-2017 | 1            | -3               | -2                     | 113            | 57                 | 11                   | 2                   | 183                      | -223                        | -40                      |
| 2017-2018 | 1            | -3               | -2                     | 55             | 23                 | 5                    | 3                   | 86                       | -141                        | -55                      |
| 2018-2019 | 1            | -1               | 0                      | 38             | 41                 | 14                   | 0                   | 93                       | -140                        | -47                      |
| Average   | 1            | -1               | 0                      | 75             | 43                 | 7                    | 1                   | 125                      | -128                        | -3                       |