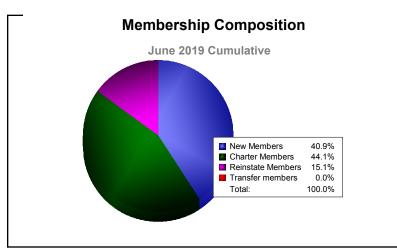

District D 5

As of June 2019 Cumulative

| Year      | New<br>Clubs | Dropped<br>Clubs | Gain/<br>Loss<br>Clubs | New<br>Members | Charter<br>Members | Reinstate<br>Members | Transfer<br>Members | Total<br>Member<br>Added | Total<br>Members<br>Dropped | Gain/<br>Loss<br>Members |
|-----------|--------------|------------------|------------------------|----------------|--------------------|----------------------|---------------------|--------------------------|-----------------------------|--------------------------|
| 2014-2015 | 1            | 0                | 1                      | 57             | 23                 | 3                    | 0                   | 83                       | -75                         | 8                        |
| 2015-2016 | 3            | 0                | 3                      | 111            | 70                 | 1                    | 0                   | 182                      | -63                         | 119                      |
| 2016-2017 | 1            | -3               | -2                     | 113            | 57                 | 11                   | 2                   | 183                      | -223                        | -40                      |
| 2017-2018 | 1            | -3               | -2                     | 55             | 23                 | 5                    | 3                   | 86                       | -141                        | -55                      |
| 2018-2019 | 1            | -1               | 0                      | 38             | 41                 | 14                   | 0                   | 93                       | -140                        | -47                      |
| Average   | 1            | -1               | 0                      | 75             | 43                 | 7                    | 1                   | 125                      | -128                        | -3                       |